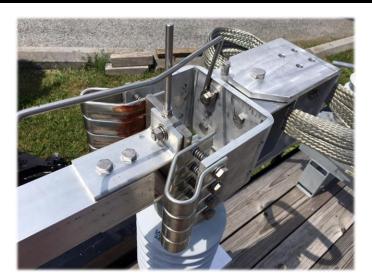

## Performance Features

- Self-cleaning/wiping jaws
- Easily field replaceable contacts
- Low maintenance
- Can be used with: Swing handle, worm gear or a motor operator
- Reverse loop contact configuration
- Hard-drawn extruded aluminum materials
- ¾" Ice breaking
- Tested to 1,500 plus open/close operations completed
- Maintenance free bearings