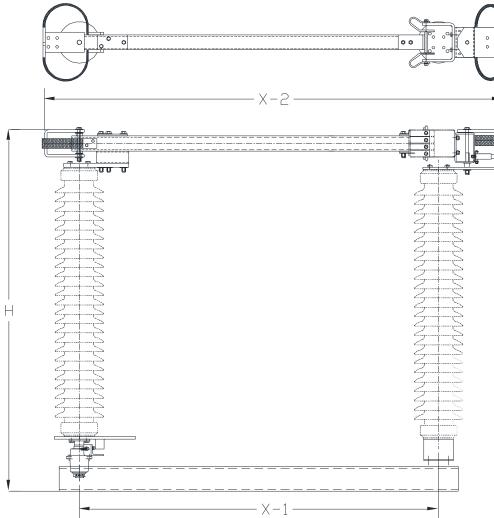

# 69-138KV Standard with Double Channel base

| KV   | Height      | Insulator Spacing (X-1) | Length (X-2) |
|------|-------------|-------------------------|--------------|
| 138  | 6'-1/2"     | 6'-0"                   | 7'-8"        |
| 115  | 5'-3 1/2"   | 5'-0"                   | 6'-8"        |
| 69   | 4'-1/2"     | 3'-6"                   | 5'-2"        |
| 46   | 3'-15/16"   | 2'-6"                   | 4'-2"        |
| 34.5 | 2'-8 13/16" | 2'-0"                   | 3'-8"        |
| 23   | 2'-4 13/16" | 2'-0"                   | 3'-8"        |
| 15   | 2'-13/16"   | 2'-0"                   | 3'-8"        |
| 7.5  | 1'-10 1/4"  | 2'-0"                   | 3'-8"        |