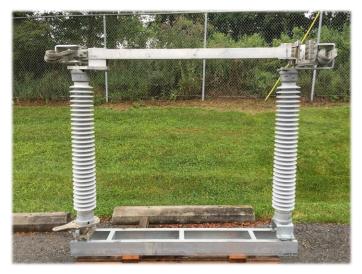

FAS 4

- Mounting: vertical, horizontal or inverted
- 7.5-138 kV
- 1200-2000 AMPS
- Line disconnecting, circuit breaker by pass and isolation and transformer isolation
- Reduces overhead clearance issues

# 7.5-46KV Standard with Single Channel Base