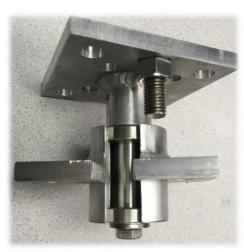

## Performance Features

- Self-cleaning/wiping jaws
- Easily field replaceable contacts
- Low maintenance
- Can be used with: Swing handle, worm gear or a motor operator
- Reverse loop contact configuration
- Hard-drawn extruded aluminum materials
- ¾" Ice breaking
- Tested to 1,500 plus open/close operations completed
- Maintenance free bearings