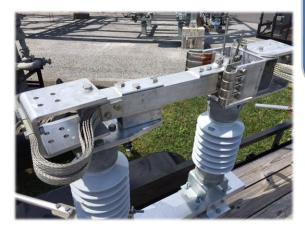

FAS 4

- Mounting: vertical, horizontal or inverted
- 7.5-138 kV
- 1200-2000 AMPS
- Line disconnecting, circuit breaker by pass and isolation and transformer isolation
- Reduces overhead clearance issues

# 7.5-46KV Standard with Single Channel Base