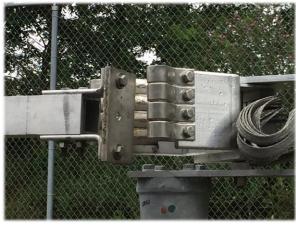

### Standard Accessories

- Arcing horns
- Tin plated copper components used in critical current transfer areas
- Leveling screws
- Silver to Silver contacts upon request
- Sliding link interphase rods