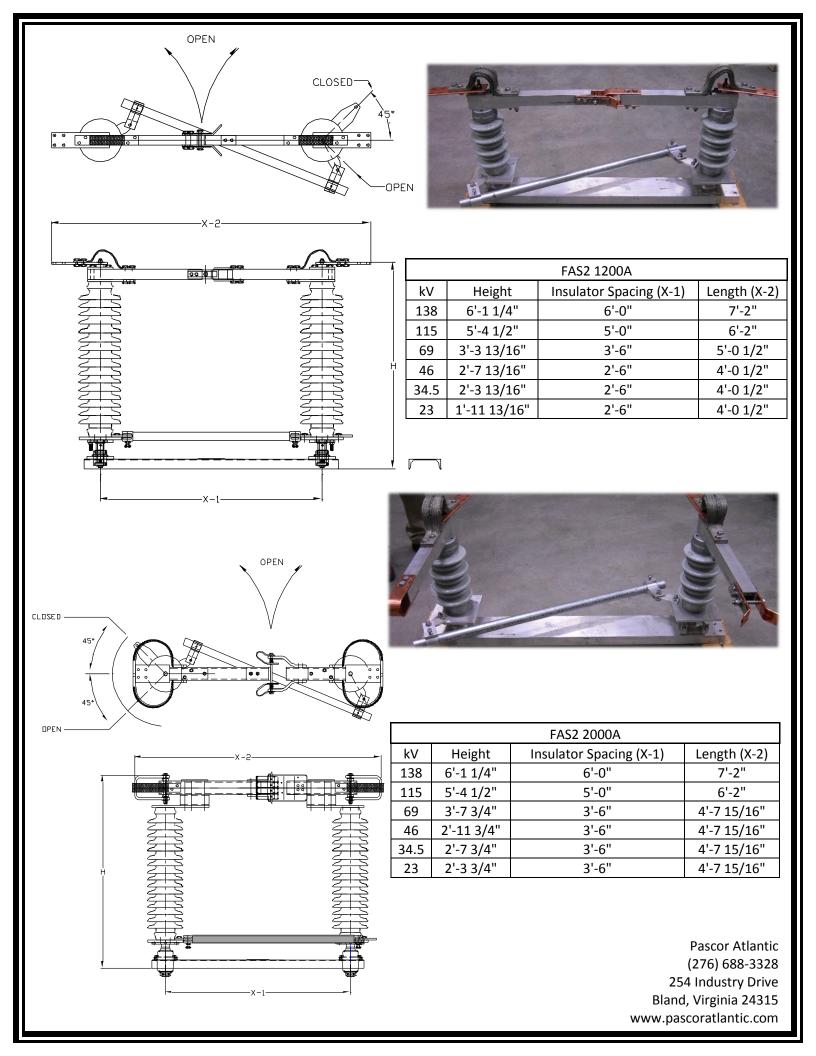

## FAS 2

#### Mounting: vertical, horizontal or inverted

- 23-138 kV
- 1200-2000 AMPS
- Line disconnecting, circuit breaker by pass and isolation and transformer isolation
- Standard configuration available
- Minimal Structure Required

## Standard Accessories

- Arcing horns
- Tin plated copper components used in critical current transfer areas
- Leveling screws
- Silver to Silver contacts upon request
- Sliding link interphase rods

## Performance Features

- Self-cleaning/wiping jaws
- Easily field replaceable contacts
- Low maintenance
- Can be used with: Swing handle, worm gear or a motor operator
- Hard-drawn extruded aluminum materials
- ¾" Ice breaking
- Tested to 1,500 plus open/close operations completed
- Maintenance free bearings