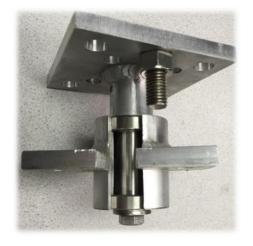

## Standard Accessories

- Arcing horns
- Tin plated copper components used in critical current transfer areas
- Leveling screws
- Silver to Silver contacts upon request
- Sliding link interphase rods

## Performance Features

- Self-cleaning/wiping jaws
- Easily field replaceable contacts
- Low maintenance
- Can be used with: Swing handle, worm gear or a motor operator
- Hard-drawn extruded aluminum materials
- ¾" Ice breaking
- Tested to 1,500 plus open/close operations completed
- Maintenance free bearings