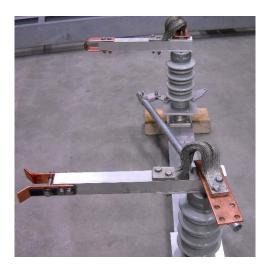

## FAS 2

#### Mounting: vertical, horizontal or inverted

- 23-138 kV
- 1200-2000 AMPS
- Line disconnecting, circuit breaker by pass and isolation and transformer isolation
- Standard configuration available
- Minimal Structure Required

## Standard Accessories

- Arcing horns
- Tin plated copper components used in critical current transfer areas
- Leveling screws
- Silver to Silver contacts upon request
- Sliding link interphase rods

## Performance Features

- Self-cleaning/wiping jaws
- Easily field replaceable contacts
- Low maintenance
- Can be used with: Swing handle, worm gear or a motor operator
- Hard-drawn extruded aluminum materials
- ¾" Ice breaking
- Tested to 1,500 plus open/close operations completed
- Maintenance free bearings